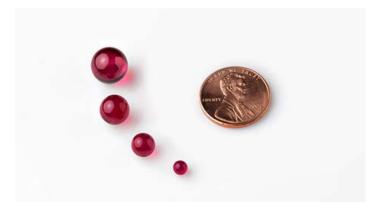

## **Specifications**

| Model         | B0.79R  |
|---------------|---------|
| Diameter      | 0.0312" |
| Diameter (mm) | 0.79248 |
| Grade         | 25      |
| Material      | Ruby    |

#### Description

Applications include Sapphire or Ruby Ball Lenses, which demand a hard material that can withstand thermal and environmental shock, high wear resistance, and chemical compatibility. We offer a wide range of stock sizes of Sapphire Balls and Ruby Balls with diameters as low as 0.15mm. Sapphire and Ruby Balls have typical tolerances of sphericity 0.625 micron and diameter ±2.5 micron ( Grade 25 ).